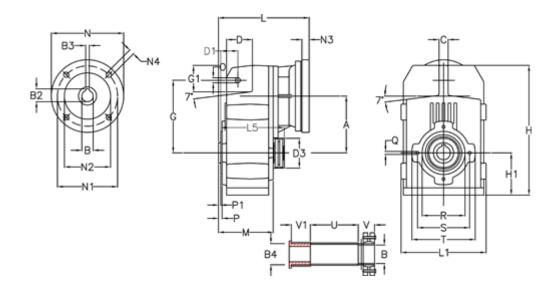

## **Data Sheet**

Article number: 29560337448520
Description: Shaft mounted gear

A313QF40-374,4-P63B5

## **Measures**

| A = 150.50 | D1 = 54.0  | I5 = 180.0 | P1                                  | = 3.5    | V =  |
|------------|------------|------------|-------------------------------------|----------|------|
| B = 40     | d3 = 90    | M = 125.0  | Q                                   | = M10x17 | V1 = |
| B1 = 11    | G = 170    | N = 140    | R                                   | = 110    |      |
| B2 = 12.8  | G1 = 84.0  | N1 = 115   | S                                   | = 130    |      |
| B3 = 4     | H = 326.0  | N2 = 95    | Т                                   | = 150    |      |
| B4 = 40    | H1 = 102.0 | N4 = M8x19 | Tightening torque Nm adapter bushin | g = 6.0  |      |
| C = 20     | L = 225.5  | O = 13     | Tightening torque Nm shrink disc    | = 8.0    |      |
| D = 68.0   | L1 = 210   | P = 6.5    | U                                   | = 95.5   |      |